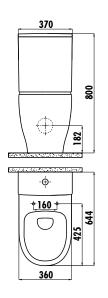

## creavit



## **MARE RIM OFF**

MA361 00000

Back to Wall Pan

| MA361-00CB00E-0000 | Mare Rim-Off Back to<br>Wall Pan Combined Bidet |
|--------------------|-------------------------------------------------|
| MA361-11CB00E-0000 | Mare Rim-Off<br>Back to Wall Pan                |
| MA410-00CB00E-0000 | Multi Cistern (Lid+Cistern)                     |
| KC1703.01.0000E    | Mare Duroplast<br>Soft Closing Seat&Cover       |

| Qty of Pallet: | Pan 15 • Cistern 75                                  |
|----------------|------------------------------------------------------|
| Qty of Box:    | Seat&Cover 10                                        |
| Weight:        | Pan 34,17 kg ∙ Cistern 14,15 kg<br>Seat&Cover 2,8 kg |

## **TECHNICAL DRAWING**





## **SPECIFICATIONS**













Creavit keeps its rights of making any change to the products.