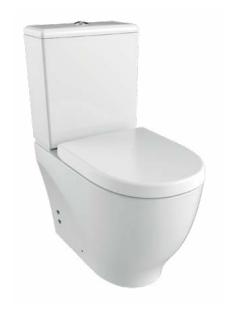

## **MARE RIM OFF**

MA361 00000

Back to Wall Pan

| MA361-00CB00E-0000 | Mare Rim-Off Back to<br>Wall Pan Combined Bidet |
|--------------------|-------------------------------------------------|
| MA361-11CB00E-0000 | Mare Rim-Off<br>Back to Wall Pan                |
| MA410-00CB00E-0000 | Multi Cistern (Lid+Cistern)                     |
| KC1703.01.0000E    | Mare Duroplast<br>Soft Closing Seat&Cover       |