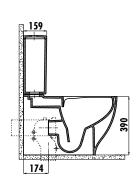

## creavit



## **MARE RIM OFF**

MA361 00000

Back to Wall Pan

| MA361-00CB00E-0000 | Mare Rim-Off Back to<br>Wall Pan Combined Bidet |
|--------------------|-------------------------------------------------|
| MA361-11CB00E-0000 | Mare Rim-Off<br>Back to Wall Pan                |
| MA410-00CB00E-0000 | Multi Cistern (Lid+Cistern)                     |
| KC1703.01.0000E    | Mare Duroplast<br>Soft Closing Seat&Cover       |

| Qty of Pallet: | Pan 15 • Cistern 75                                  |
|----------------|------------------------------------------------------|
| Qty of Box:    | Seat&Cover 10                                        |
| Weight:        | Pan 34,17 kg ∙ Cistern 14,15 kg<br>Seat&Cover 2,8 kg |

## **TECHNICAL DRAWING**





## **SPECIFICATIONS**













Creavit keeps its rights of making any change to the products.